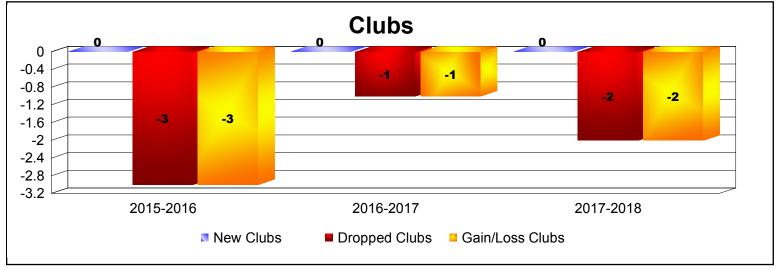

**Disbanded Districts**As of June 2018 Cumulative

| Year      | New<br>Clubs | Dropped<br>Clubs | Gain/<br>Loss<br>Clubs | New<br>Members | Charter<br>Members | Reinstate<br>Members | Transfer<br>Members | Total<br>Member<br>Added | Total<br>Members<br>Dropped | Gain/<br>Loss<br>Members |
|-----------|--------------|------------------|------------------------|----------------|--------------------|----------------------|---------------------|--------------------------|-----------------------------|--------------------------|
| 2015-2016 | 0            | -3               | -3                     | 1              | 0                  | 2                    | 0                   | 3                        | -33                         | -30                      |
| 2016-2017 | 0            | -1               | -1                     | 0              | 0                  | 0                    | 0                   | 0                        | -7                          | -7                       |
| 2017-2018 | 0            | -2               | -2                     | 1              | 0                  | 0                    | 0                   | 1                        | -31                         | -30                      |
| Average   | 0            | -2               | -2                     | 1              | 0                  | 1                    | 0                   | 1                        | -24                         | -22                      |