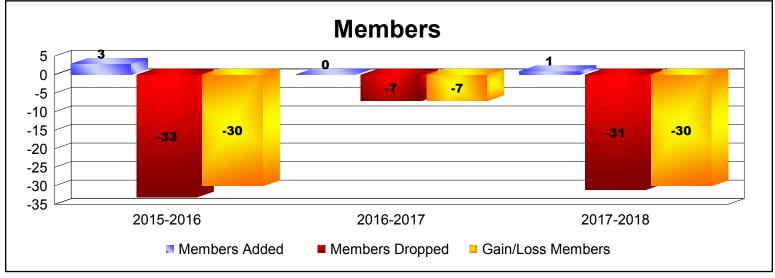

**Disbanded Districts**As of June 2018 Cumulative

| Year      | New<br>Clubs | Dropped<br>Clubs | Gain/<br>Loss<br>Clubs | New<br>Members | Charter<br>Members | Reinstate<br>Members | Transfer<br>Members | Total<br>Member<br>Added | Total<br>Members<br>Dropped | Gain/<br>Loss<br>Members |
|-----------|--------------|------------------|------------------------|----------------|--------------------|----------------------|---------------------|--------------------------|-----------------------------|--------------------------|
| 2015-2016 | 0            | -3               | -3                     | 1              | 0                  | 2                    | 0                   | 3                        | -33                         | -30                      |
| 2016-2017 | 0            | -1               | -1                     | 0              | 0                  | 0                    | 0                   | 0                        | -7                          | -7                       |
| 2017-2018 | 0            | -2               | -2                     | 1              | 0                  | 0                    | 0                   | 1                        | -31                         | -30                      |
| Average   | 0            | -2               | -2                     | 1              | 0                  | 1                    | 0                   | 1                        | -24                         | -22                      |